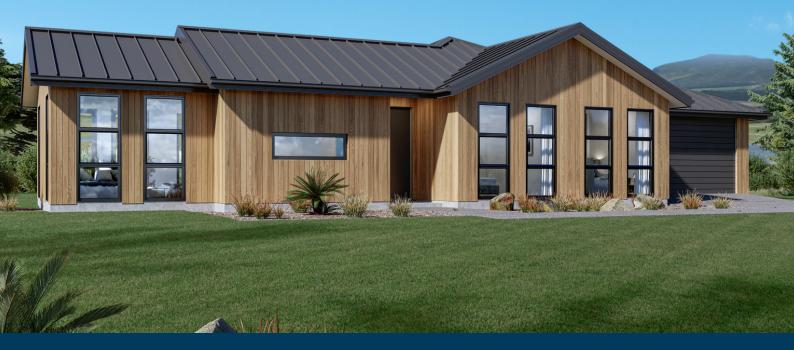

Our Elevate design offers a formal entry, 3 bedrooms, big master suite, open sunny living and dining with sliders to a covered alfresco, a custom designed kitchen and a big double garage. Other Stonewood plans are available that suit this section or, if you already have a plan talk to us about building it on this section.

This 610 m2 section is flat, sunny, faces north and is at end of a cul de sac.

House plans are not in Council yet so there is still the opportunity to choose your own colours and make this house your home.