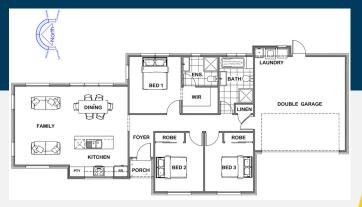

Our Elevate design offers a formal entry, 3 bedrooms, big master suite, open sunny living and dining with sliders to a covered alfresco, a custom designed kitchen and a big double garage. Other Stonewood plans are available that suit this section or, if you already have a plan talk to us about building it on this section.