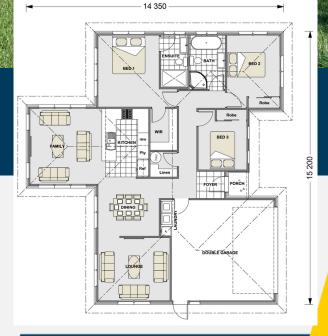

## Land: 598m<sup>2</sup>

Stonewood Homes is offering an exciting opportunity secure a section in the last stage of Highland Park Estate in Mosgiel.

Our beautiful Lakeview design offers a formal entry, 3 bedrooms, big master suite, open sunny living and dining plus a separate lounge or media room.